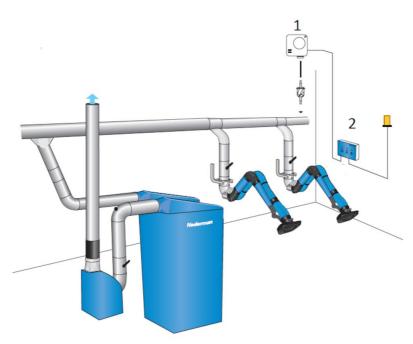

Airflow alarm and pressure switch mounted

- 1) Pressure switch
- 2) Airflow Alarm