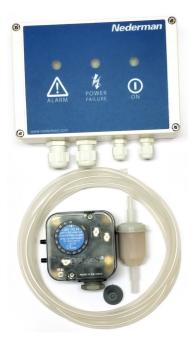

#### Airflow Alarm is a product for continuous air flow system monitoring

The Airflow Alarm is connected to the fan starter, assuring that it automatically starts with the fan. It then monitors the pressure conditions in the duct during the operation.

When the air pressure is outside the preset limits, an alarm is triggered and an amber LED light is activated. The lights are powerful enough to have good visibility at a distance.

The Airflow Alarm consist of control box, pressure switch, hose, inline filter, cable gland and 9V battery.

There are models suitable for different pressure ranges as well as models adapted for EX installations.

Installing this product in an extraction system:

- · Assures optimal usage of system and secured functionality.
- Support the customer with their responsibility on air quality.
- Comply with Health and Safety legal requirements and recommendations.
- Continuous service and maintenance for prolonging system length of life.

| Product name              | Airflow Alarm                                                                                                                       |
|---------------------------|-------------------------------------------------------------------------------------------------------------------------------------|
| Protection class          | IP54                                                                                                                                |
| Installation              | Indoor                                                                                                                              |
| Ambient temperature range | 0 - 50 C (32 F to 122 F)                                                                                                            |
| Further technical data    | Power supply: 85-230V AC, 50-60Hz  Fuse: Max 13A  Pressure switch: External contact < 100 Ohm  12 VDC out alarm: +12 VDC max 200 mA |
| Dimensions                | 320 x 185 x 80 mm                                                                                                                   |
| Weight (kg)               | 1,5 + 0,3                                                                                                                           |
| Note                      | Temperature range - 15 < Ta < +70 Deg. C., Input separated by double isolation                                                      |