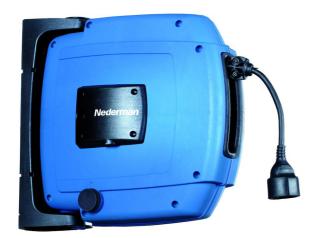

Functional and easy-to-use retractable power cable reel with power socket for electrical tools. IP44/IP55, cable length 12m (39 ft.), 10A.

Safe and functional high quality power cable reel with robust design in high impact composite material. The power cable reel is retractable and has an optimized spring force, ensuring that the cable retracts smoothly and evenly onto the drum.

The Nederman power cable reel C20 reel is very easy to mount, either on walls or in ceilings and is supplied with an easily mounted snap-on, pivoting wall bracket and a unique safety latch for safe and easy service of electricity. The retractable power cable reel is equally suitable for electrical tools and hand lamps and has a thermal overload protection. The cable reel C20 has a cable distribution length up to 12 m.

- Easy to mount snap-on wall bracket
- · Unique safety latch.
- Drum with ball bearings on both sides
- Degree of protection code, IP44/IP55
- Rubber power cable

| Product name                     | Cable Reel C20 |
|----------------------------------|----------------|
| Power Voltage (V)                | 230            |
| No of phases                     | 1              |
| Amperage (A)                     | 10             |
| Distribution cable length (m)    | 12             |
| Distribution cable, type         | H07RN-F        |
| Max Power (kW)                   | 2,3            |
| Max Power (kW) when cable coiled | 1,4            |