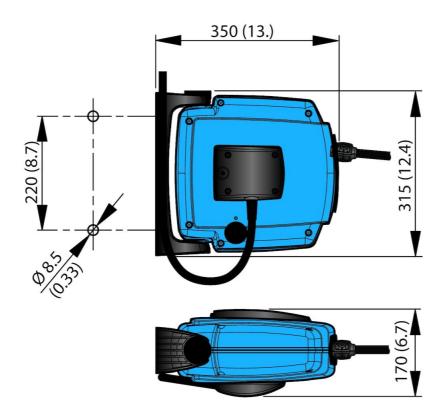

- Easy to mount snap-on wall bracket
- · Unique safety latch.
- Drum with ball bearings on both sides
- Degree of protection code, IP44/IP55
- Rubber power cable

| Product name                     | Cable Reel C20 |
|----------------------------------|----------------|
| Power Voltage (V)                | 230            |
| No of phases                     | 1              |
| Amperage (A)                     | 10             |
| Distribution cable length (m)    | 12             |
| Distribution cable, type         | H07RN-F        |
| Max Power (kW)                   | 2,3            |
| Max Power (kW) when cable coiled | 1,4            |