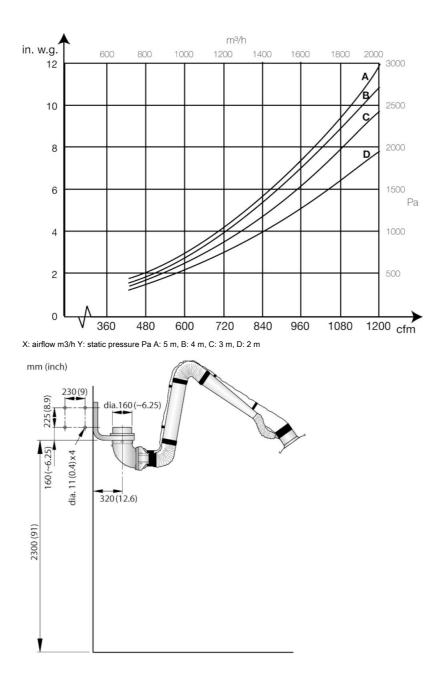

- Little maintenance
- Easy to clean
- Double earthed
- Flexible arm, easy to position
- recommended for use in explosive environments, zone 22

| Product name                 | Extraction Arm NEX D |
|------------------------------|----------------------|
| Noise level (dB(A))          | 54-81                |
| Installation                 | Indoor               |
| Fume temperature             | Max 70°C (158 F)     |
| Extraction arm diameter (mm) | 160                  |
| Airflow (m3/h)               | 1700                 |
| Colour                       |                      |

### Extraction Arm NEX D

| Description                        | Arm length (m) | Weight (kg) | Model    |
|------------------------------------|----------------|-------------|----------|
| Extractor arm nex d 2m             | 2              | 17          | 10500232 |
| Extractor arm nex d 3m             | 3              | 21          | 10500332 |
| Extractor arm nex d 4m             | 4              | 28          | 10500432 |
| Extractor arm nex d 5m             | 5              | 32          | 10500532 |
| Extractor arm nex d 2m with damper | 2              | 17          | 10501232 |
| Extractor arm nex d 3m with damper | 3              | 21          | 10501332 |
| Extractor arm nex d 4m with damper | 4              | 28          | 10501432 |
| Extractor arm nex d 5m with damper | 5              | 32          | 10501532 |