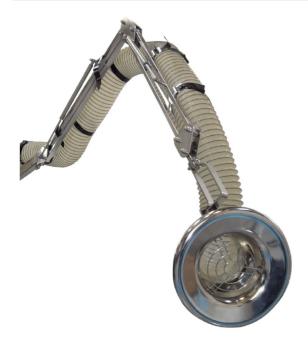

Extraction arm that fulfills all requirements for use in environments containing explosive dust and gas, and with extremely high hygienic demands.

The NEX S arm fulfils all requirements for use in environments containing explosive dust and gas, and with extremely high hygienic demands. It has a double-earthed system and antistatic earthed ventilation hose that prevents static electricity and sparks. Open support arm system and hood of acid proofed polished stainless steel requires a minimum of maintenance and makes it easy to clean. The NEX S is not marked with the EX symbol since it does not fall under the scope of the directive 2014/34/EU. Even if it does not have the EX marking, it is highly suitable for use in zones 1/21, 2/22 according to ATEX-work directive 1999/92/EC. The arm is double-earthed, by the helix in the hose and through the arm system. The hose is made of antistatic Polyurethane.

- · Minimum maintenance
- · Easy to clean
- Double earthed
- · Flexible arm, easy to position
- Recommended for use in explosive environments, zone 1/21, 2/22

| Product name                 | Extraction Arm NEX S D=125 |  |
|------------------------------|----------------------------|--|
| Noise level (dB(A))          | 65-71                      |  |
| Installation                 | Indoor                     |  |
| Fume temperature             | Max 70°C (158 F)           |  |
| Extraction arm diameter (mm) | 125                        |  |
| Airflow (m3/h)               | 1000                       |  |
| Colour                       |                            |  |