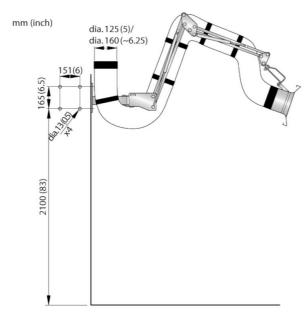

- · Minimum maintenance
- · Easy to clean
- Double earthed
- · Flexible arm, easy to position
- Recommended for use in explosive environments, zone 1/21, 2/22

| Product name                 | Extraction Arm NEX S D=125 |  |
|------------------------------|----------------------------|--|
| Noise level (dB(A))          | 65-71                      |  |
| Installation                 | Indoor                     |  |
| Fume temperature             | Max 70°C (158 F)           |  |
| Extraction arm diameter (mm) | 125                        |  |
| Airflow (m3/h)               | 1000                       |  |
| Colour                       |                            |  |