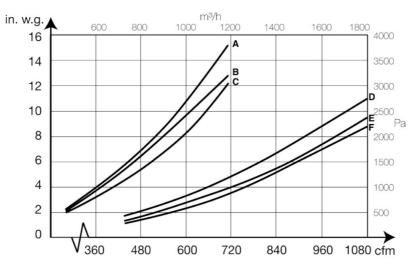

| Accessory |                          | Part No  |
|-----------|--------------------------|----------|
|           | Extension set 0,6m Nex S | 10512232 |

X: airflow m3/h Y: static pressure Pa A= 4 m Ø125 mm, B= 3 m Ø125 mm, C= 2 m

Ø125 mm, D= 4 m Ø160 mm, E= 3 m Ø160 mm, F= 2 m Ø160 mm