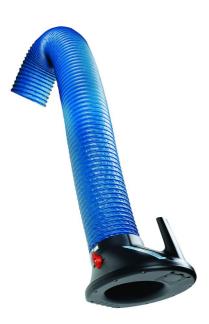

#### **Extraction Arm Original**

The Original arm is the perfect extractor for capturing welding smoke, fumes and dust in workshops

The Original welding fume extraction arm is the perfect solution for extracting welding smoke, fumes and dust in workshops. Our extractor's patented design ensuresoptimum fume and dust capturing capacity and maneuverability. The extraction hood has integrated easy-to-reach buttons for lighting and fan control. The extractor is suspended by a swivel, which allows the product to rotate 360 degrees. This makes the extraction arm flexible in all directions and very simple to position. The Original extraction arm can be mounted in combination with different brackets, extension arms, on exhaust rails or on fixed or portable filter equipment. The product is equipped with a damper in the hood as standard. The welding fume extraction arm is available in lengths from 2-5 m (6,6-16 ft), and can be mounted on a ceiling, wall or bench or to an extension bracket. A wide range of accessories give unlimited possibilities to match the needs at any workplace.

- A swivel allows the product to rotate 360 degrees
- Flexible extractor in all directions and simple to position.
- Damper in the hood as standard
- · Thousands of installations worldwide

| Product name                 | Extraction Arm Original |
|------------------------------|-------------------------|
| Noise level (dB(A))          | 63-75                   |
| Installation                 | Indoor                  |
| Fume temperature             | Max 70 C (158 F)        |
| Extraction arm diameter (mm) | 160                     |
| Airflow (m3/h)               | 700-1000                |