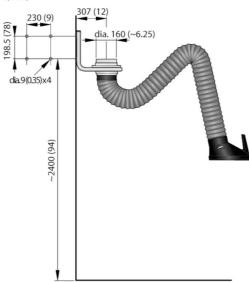

#### **Extraction Arm Original**

X: airflow m³/h, Y: static pressure Pa, A = 4 m horizontal, B =

4 m vertical, C = 3 m, D = 2 m

mm (inch)