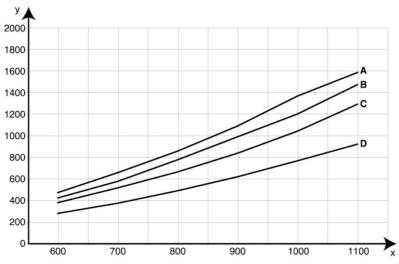

#### **Extraction Arm Original**

X: airflow m³/h, Y: static pressure Pa, A = 4 m horizontal, B =

4 m vertical, C = 3 m, D = 2 m

mm (inch)