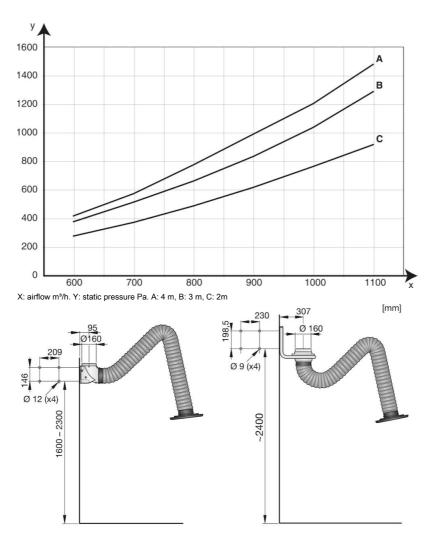

Left: Standard arm 2 & 3m.

Right: Standard arm 4 m.

| Product name                 | Extraction Arm Standard                            |
|------------------------------|----------------------------------------------------|
| Noise level (dB(A))          | 67                                                 |
| Installation                 | Indoor                                             |
| Fume temperature             | Max 70 C (158 F)                                   |
| Extraction arm diameter (mm) | 160                                                |
| Airflow (m3/h)               | 600 - 900                                          |
| Colour                       | Blue                                               |
| Note                         | Additional wall bracket needed. (Swivels 360 deg.) |