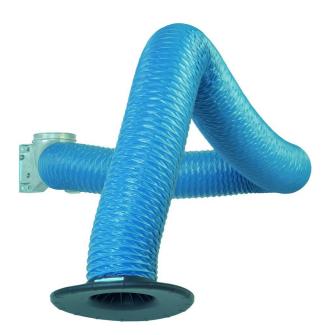

#### For working environments with fumes, vapours or non explosive dust

Nederman Extraction Arm Standard is specially designed for working environments with fumes, vapours or non explosive dust, where the demands for higher airflows and temperatures are moderate. Typical workplaces can be welding schools, different types of applications in light production. The applications can be welding, grinding, or other industrial processes where an easily positioned arm is required. The arm is available in three lengths, 2, 3 and 4 m (7, 10 and 13 ft.) and equipped with a high efficiency extraction hood.

- The arm is flexible in all directions and simple to position
- Designed for wall mounting and suspended by an integrated wall bracket

#### 90 degree bend

- Allows rotation of 180 degrees (360 degrees for the 4m arm)
- Can be equipped with a damper placed in the bend as an accessory (not 4m arm)
- · The hood can be tilted in all directions