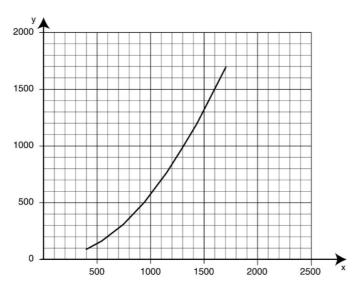

| Spark filter f. round metal hoods            | 10373118 |
| THE THE PARTY OF T | Transformer 230/250V to 24V, 25 VA           | 10363189 |





X: airflow, m³/h, Y: static pressure Pa

mm (inch)