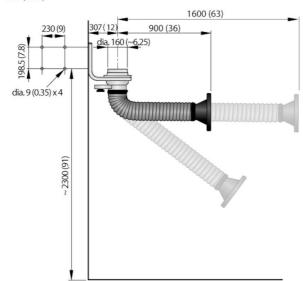

The arm is flexible in all directions and simple to position and to extend

The Nederman Telescopic arm is specially designed for working environments with fumes, vapours or non explosive dust, where the space is limited. Typical workplaces can be welding schools or for production in small welding booths, or other industrial processes where a small, easily positioned arm is required. The reach of the arm is between 0.9 and 1.6m (3 and 5 ft).

| Product name                 | Extraction Arm Telescopic |  |
|------------------------------|---------------------------|--|
| Noise level (dB(A))          | 76                        |  |
| Installation                 | Indoor                    |  |
| Extraction arm diameter (mm) | 160                       |  |
| Airflow (m3/h)               | 1000                      |  |
| Arm length (m)               | 0,9 - 1,6                 |  |
| Colour                       | Blue                      |  |
| Weight (kg)                  | 12                        |  |