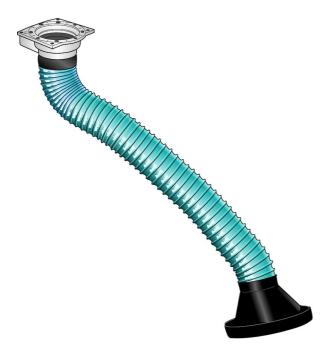

The arm is flexible in all directions and simple to position and to extend

The Nederman Telescopic arm is specially designed for working environments with fumes, vapours or non explosive dust, where the space is limited. Typical workplaces can be welding schools or for production in small welding booths, or other industrial processes where a small, easily positioned arm is required. The reach of the arm is between 0.9 and 1.6m (3 and 5 ft).

- The arm has a balanced telescopic action by an adjustable balance block
- The product is suspended by a swivel, which allows the product to rotate 360 degrees
- The product is suspended by a swivel, which allows the product to rotate 360 degrees