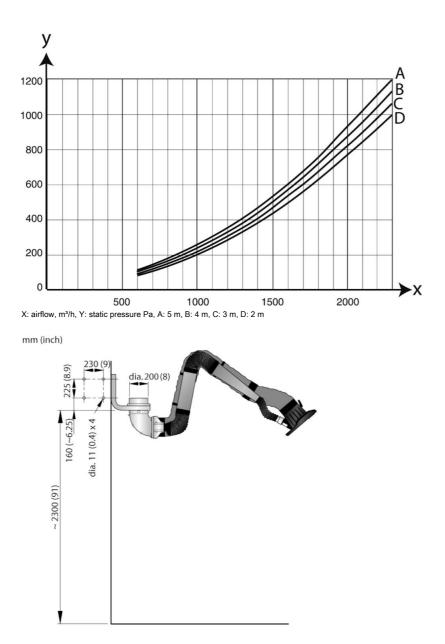

The NEX HD welding fume and dust extraction arm is also available with a patented hood design. The hood, made of aluminium, is resistant to high temperatures of extracted air (+120°C) and has a very high capturing capacity. The NEX HD model is ideal for heavy duty welding and where high airflows are demanded. The arm is available in four lengths; 2-5 m (6.6-16 ft).

| Product name                 | Extraction Arm NEX HD |
|------------------------------|-----------------------|
| Noise level (dB(A))          | 66                    |
| Installation                 | Indoor                |
| Fume temperature             | Max. 120 °C (248 F)   |
| Extraction arm diameter (mm) | 200                   |
| Airflow (m3/h)               | 1900                  |
| Colour                       | Blue                  |