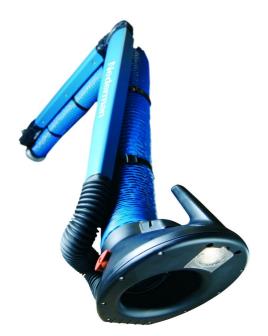

With high air flow and low pressure drop NEX MD extraction arm is perfect in medium to heavy duty welding fume and welding dust applications

NEX MD welding fume extraction arms are the top of the range arms when it comes to high airflows and extraction of media with higher temperatures than normal. The weld fume extractors are specially designed for working environments with very heavy smoke, vapours or non explosive dust. Typical workplaces are the metal fabrication industry or other type of industries where the need for extraction with large airflows is needed.

The applications can be welding, laser or hand plasma cutting, metal spraying, grinding where lots of spatter is generated, or other industrial processes where a perfect balanced and easily positioned extraction arm is required. Nederman NEX MD is an welding fume and welding dust extraction arm that also has a newly designed hood.

The hose, 160 mm in diameter (6,3"), in combination with the external arm system, provides a high air flow and a low pressure drop. Nederman NEX MD is thus perfect in medium to heavy duty applications. The arm is available in four lengths, 2-5 m (6.6-16 ft).