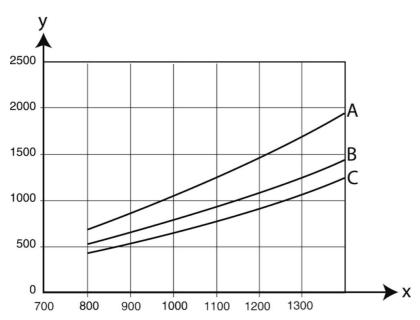

| Kit extension NEX MD/HD 2m                | 10510432 |





X: airflow, m³/h, Y: static pressure Pa,

A: 5 m, B: 4 m, C: 2 m and 3 m