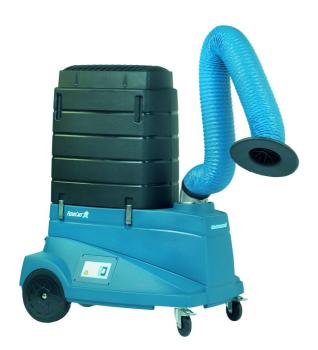

#### Easy to use mobile filter unit for extraction of foul smells

FilterCart Carbon mobile filter unit is specially designed for extraction of odours. FilterCart Carbon includes Extraction Arm Standard and can be equipped with HEPA filter for maximum efficiency. applications: solvents, fumes and other gas contaminants.

- Easy to maneuver
- HEPA 13 filter optional available
- · Carbon filter for organic vapors

| Product name                  | FilterCart Carbon                                                                                                     |
|-------------------------------|-----------------------------------------------------------------------------------------------------------------------|
| Noise level (dB(A))           | 74                                                                                                                    |
| Installation                  | Indoor                                                                                                                |
| Material                      | Housing in roto moulded plastic.<br>Extraction arm in PVC hose and<br>aluminium frame. Fan in steel<br>and aluminium. |
| Suitable for combustible dust | False                                                                                                                 |
| Material recycling (% weight) | 99                                                                                                                    |
| Extraction arm diameter (mm)  | 160                                                                                                                   |
| Airflow (m3/h)                | 700 - 900                                                                                                             |
| No of phases                  | 1                                                                                                                     |
| Arm length (m)                | 2                                                                                                                     |
| Number of filter elements     | 1                                                                                                                     |
| Filter material               | Active Carbon                                                                                                         |
| Weight (kg)                   | 82                                                                                                                    |
| Filter cleaning method        | One way filter                                                                                                        |
| Power (kW)                    | 0,55                                                                                                                  |