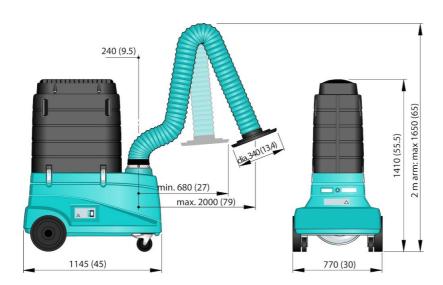

- Easy to maneuver
- HEPA 13 filter optional available
- · Carbon filter for organic vapors

| Product name                  | FilterCart Carbon                                                                                                     |
|-------------------------------|-----------------------------------------------------------------------------------------------------------------------|
| Noise level (dB(A))           | 74                                                                                                                    |
| Installation                  | Indoor                                                                                                                |
| Material                      | Housing in roto moulded plastic.<br>Extraction arm in PVC hose and<br>aluminium frame. Fan in steel<br>and aluminium. |
| Suitable for combustible dust | False                                                                                                                 |
| Material recycling (% weight) | 99                                                                                                                    |
| Extraction arm diameter (mm)  | 160                                                                                                                   |
| Airflow (m3/h)                | 700 - 900                                                                                                             |
| No of phases                  | 1                                                                                                                     |
| Arm length (m)                | 2                                                                                                                     |
| Number of filter elements     | 1                                                                                                                     |
| Filter material               | Active Carbon                                                                                                         |
| Weight (kg)                   | 82                                                                                                                    |
| Filter cleaning method        | One way filter                                                                                                        |
| Power (kW)                    | 0,55                                                                                                                  |