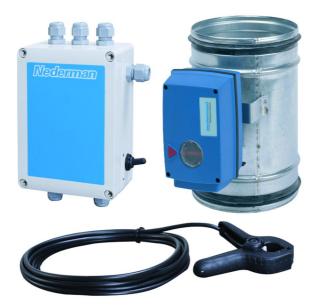

## Motor damper

The motor damper consists of a fan switch and an operation box that can be controlled by any closing switch. The operation box consists of a 30 VA transformer for the lighting kit in the extraction arm, a delay timer for fan stop variable from 0-5 minutes, and two separate connections for sensor clamps.

Single-phase power supply, 110-120/220-240V, 50/60Hz. The motor damper is available in two models: Manual (MDM), using a hood mounted switch set, or automatic (MDA), using a sensor clamp on the welding set, for automatic start-up of the fan and automatic control of the damper.

- Provides optimum airflow within a multi-arm system
- Reduces energy consumption and increases efficiency
- Makes it possible to use a smaller fan and automatic start/stop function
- One or two sensor clamps can be connected to the operation box